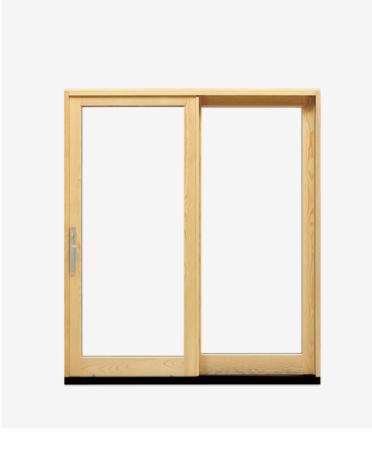

## marvin elevate doors (fiberglass exterior, wood interior)

elevate bifold

elevate sliding

elevate swinging

black/bronze

white door &

drywall returns currently specified on interior option: black/bronze or white interior door & window frame