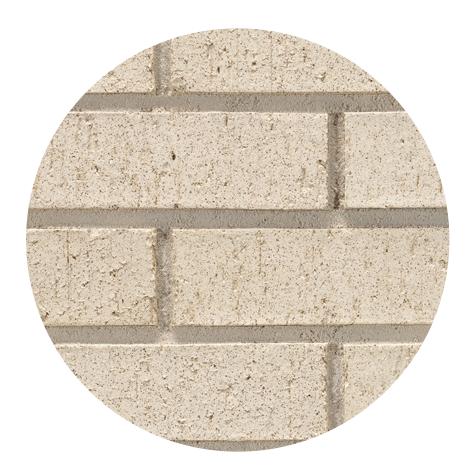

Spray foam insulation (open cell)
In walls & roof plane

James Hardie

4" & 8" exposure

smooth lap siding

Acme modular brick velour texture

Tamko architectural shingles

natural stain cedar

corten steel edging