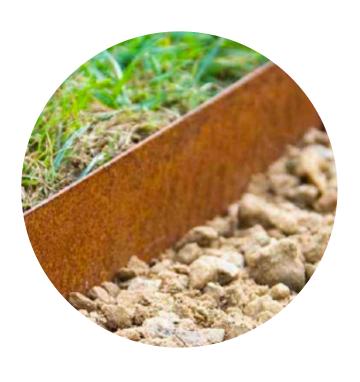

Spray foam insulation (open cell)
In walls & roof plane

James Hardie

4" & 8" exposure

smooth lap siding

Acme modular brick velour texture

Tamko architectural shingles

natural stain cedar

corten steel edging