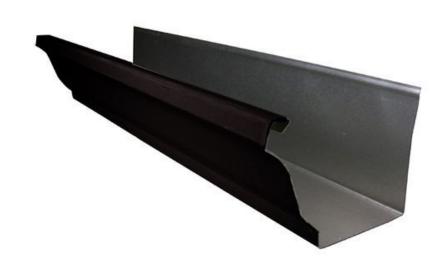

Baldwin Nashville Mortise Trim Oil Rubbed Bronze Finish

Option A

angled soffit

wood accents (optional upgrade)

zip panel system
7/16" sheathing
water-resistant barrier

Painted aluminum gutters & downspouts
6" ogee profile gutters & corrugated downspouts
(w leaf guards)