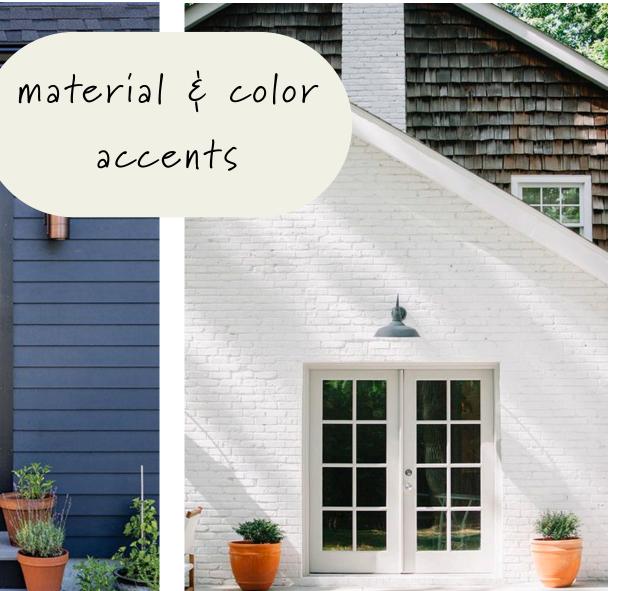

Spray foam insulation (open cell)
In walls & roof plane

James Hardie

4" & 8" exposure

smooth lap siding

Acme modular brick velour texture

Tamko architectural shingles

natural stain cedar

corten steel edging