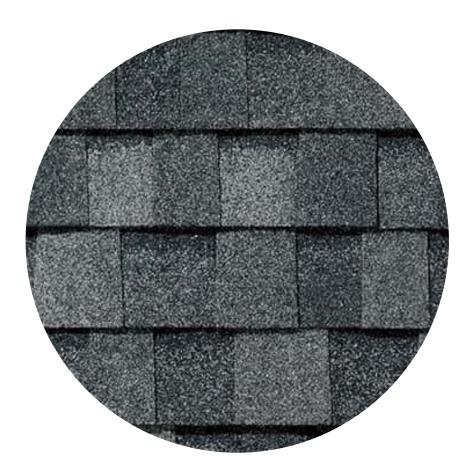

Spray foam insulation (open cell)
In walls & roof plane

James Hardie

4" & 8" exposure

smooth lap siding

Acme modular brick velour texture

Tamko architectural shingles

natural stain cedar

corten steel edging