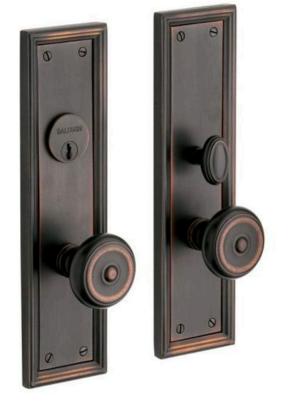

Baldwin Nashville Mortise Trim Oil Rubbed Bronze Finish

Option A

angled soffit

wood accents (optional upgrade)

zip panel system
7/16" sheathing
water-resistant barrier

Painted aluminum gutters & downspouts
6" ogee profile gutters & corrugated downspouts
(w leaf guards)