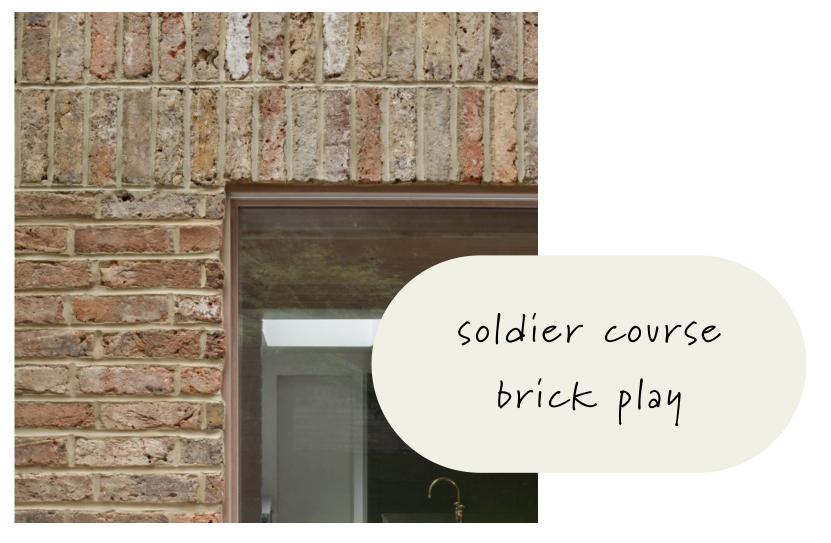

Spray foam insulation (open cell)
In walls & roof plane

James Hardie

4" & 8" exposure

smooth lap siding

Acme modular brick velour texture

Tamko architectural shingles

natural stain cedar

corten steel edging