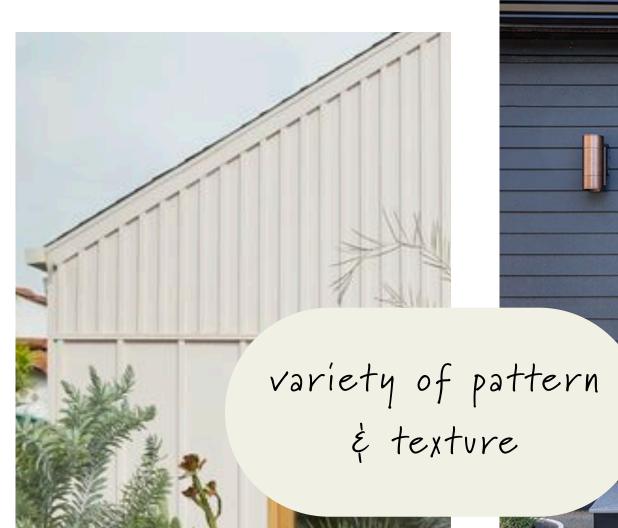

Spray foam insulation (open cell)
In walls & roof plane

James Hardie

4" & 8" exposure

smooth lap siding

Acme modular brick velour texture

Tamko architectural shingles

natural stain cedar

corten steel edging