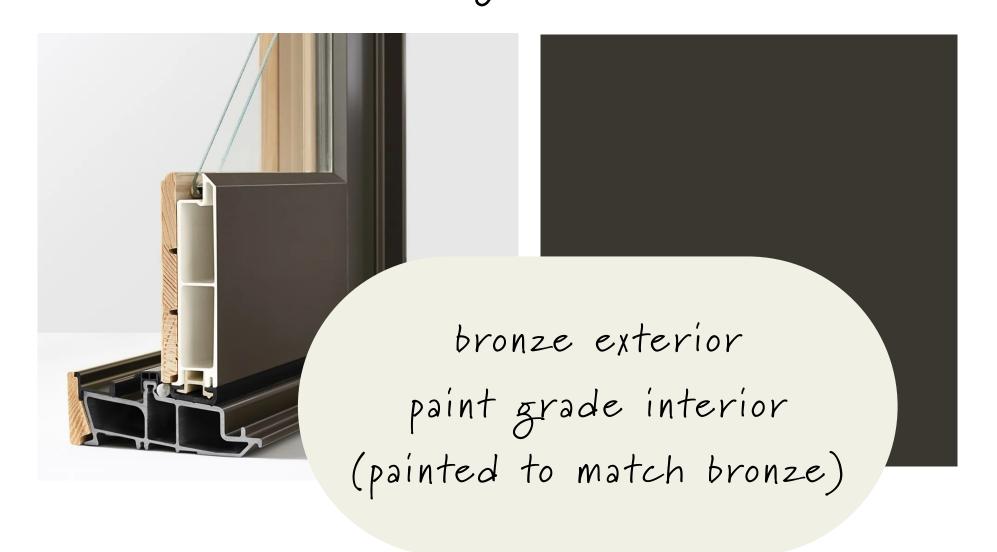

## marvin elevate doors (fiberglass exterior, wood interior)

elevate bifold

elevate sliding

elevate swinging

black/bronze

white door &

drywall returns currently specified on interior option: black/bronze or white interior door & window frame