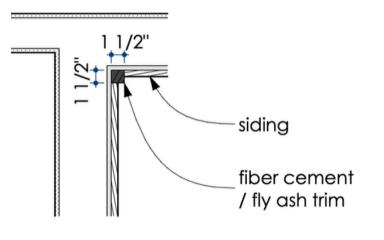

Spray foam insulation (open cell)
In walls & roof plane

James Hardie

4" & 8" exposure

smooth lap siding

Acme modular brick velour texture

Tamko architectural shingles

natural stain cedar

corten steel edging