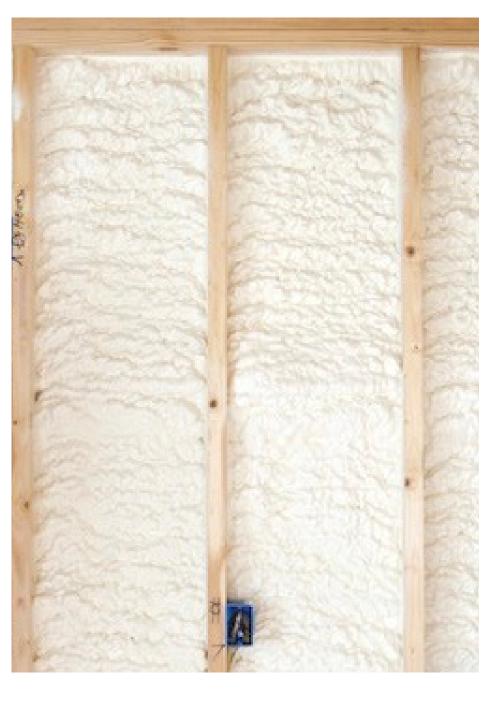

Spray foam insulation (open cell)
In walls & roof plane

James Hardie

4" & 8" exposure

smooth lap siding

Acme modular brick velour texture

Tamko architectural shingles

natural stain cedar

corten steel edging