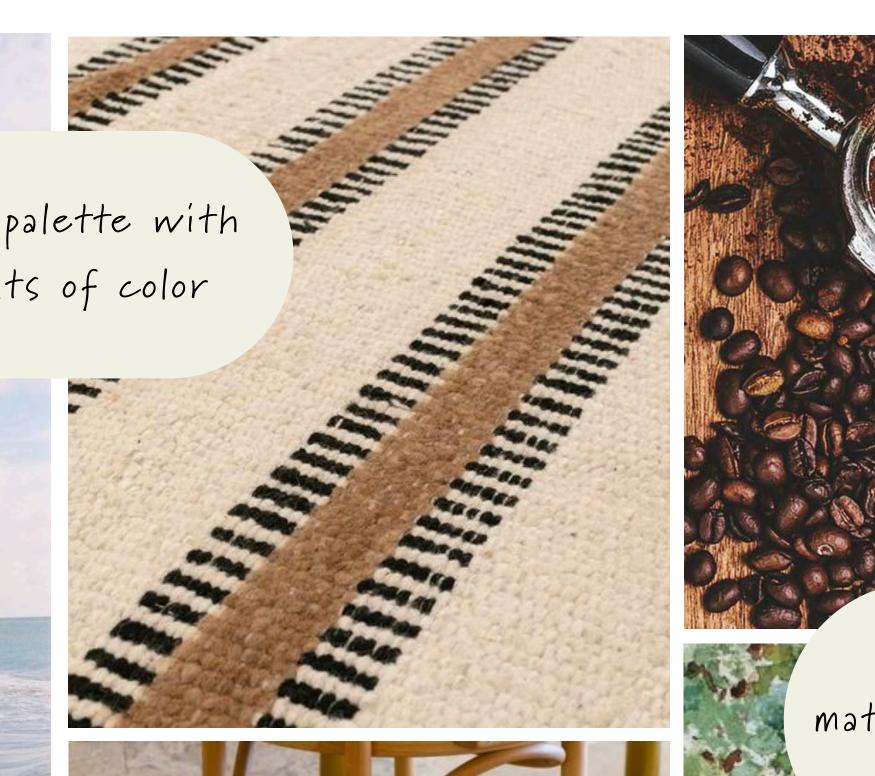

|
| Appliances                         | LG, Samsung, Electrolux, Bosch,<br>Bertazzoni, Fulgor                   | Thermador, Viking, Blue Star,<br>Dacor                                                                                                                         | SubZero/Wolf Cove, Miele,<br>Gaggenau                                                                                                                                                    |                                                                                                                                                                                                                                                                    |



Made for you by Moontower

Exteriors Presentation







































essential casement

essential picture

essential glider

## marvin elevate doors (fiberglass exterior, wood interior)





elevate bifold



elevate sliding



elevate swinging



black/bronze







white door &

drywall returns currently specified on interior option: black/bronze or white interior door & window frame





Baldwin Nashville Mortise Trim Oil Rubbed Bronze Finish





Option A





















angled soffit















wood accents (optional upgrade)





zip panel system
7/16" sheathing
water-resistant barrier

Painted aluminum gutters & downspouts
6" ogee profile gutters & corrugated downspouts
(w leaf guards)





Spray foam insulation (open cell)
In walls & roof plane

James Hardie

4" & 8" exposure

smooth lap siding



Acme mod