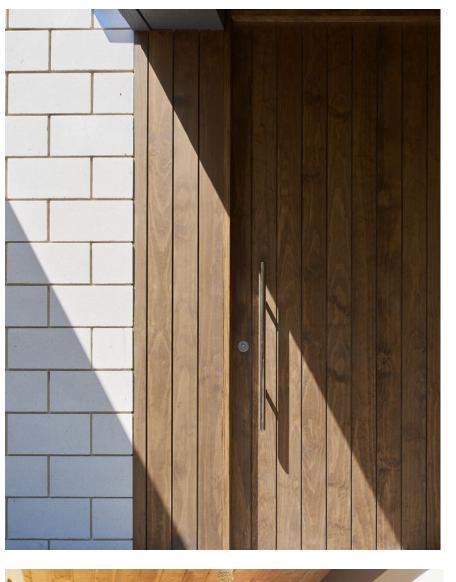

Baldwin Nashville Mortise Trim Oil Rubbed Bronze Finish

Option A

angled soffit

wood accents (optional upgrade)

zip panel system
7/16" sheathing
water-resistant barrier

Painted aluminum gutters & downspouts
6" ogee profile gutters & corrugated downspouts
(w leaf guards)