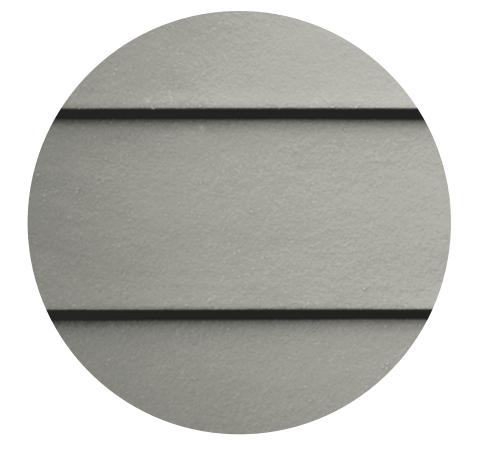

Spray foam insulation (open cell)
In walls & roof plane

James Hardie

4" & 8" exposure

smooth lap siding

Acme modular brick velour texture

Tamko architectural shingles

natural stain cedar

corten steel edging