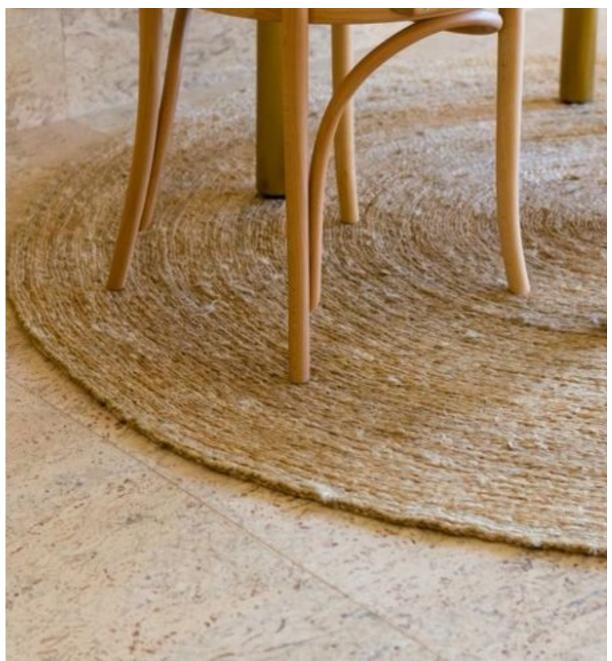

|
| Appliances                         | LG, Samsung, Electrolux, Bosch,<br>Bertazzoni, Fulgor                   | Thermador, Viking, Blue Star,<br>Dacor                                                                                                                         | SubZero/Wolf Cove, Miele,<br>Gaggenau                                                                                                                                                    |                                                                                                                                                                                                                                                                    |



Made for you by Moontower

Exteriors Presentation







































essential casement

essential picture

essential glider

## marvin elevate doors (fiberglass exterior, wood interior)





elevate bifold



elevate sliding



elevate swinging



black/bronze







white door &

drywall returns currently specified on interior option: black/bronze or white interior door & window frame





Baldwin Nashville Mortise Trim Oil Rubbed Bronze Finish





Option A





















angled soffit















wood accents (optional upgrade)





zip panel system
7/16" sheathing
water-resistant barrier

Painted aluminum gutters & downspouts
6" ogee profile gutters & corrugated downspouts
(w leaf guards)





Spray foam insulation (open cell)
In walls & roof plane

James Hardie

4" & 8" exposure

smooth lap siding



Acme modul