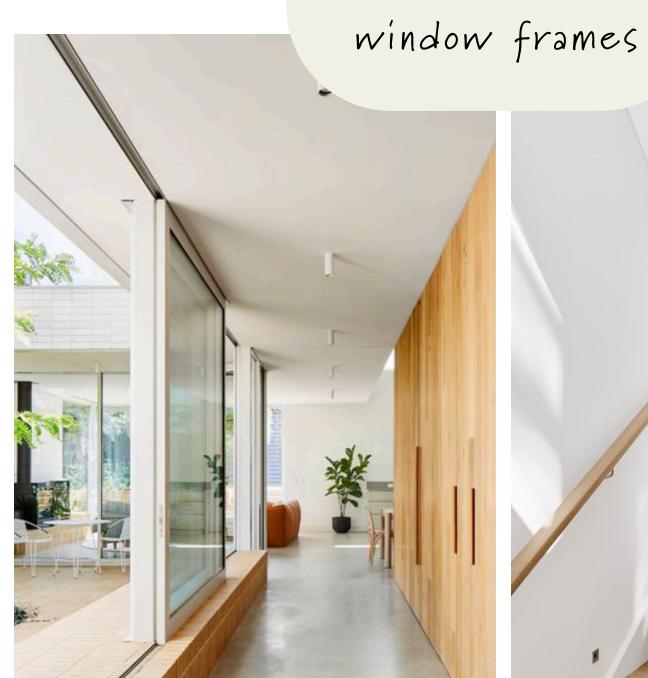

## marvin elevate doors (fiberglass exterior, wood interior)

elevate bifold

elevate sliding

elevate swinging

black/bronze

white door &

drywall returns currently specified on interior option: black/bronze or white interior door & window frame