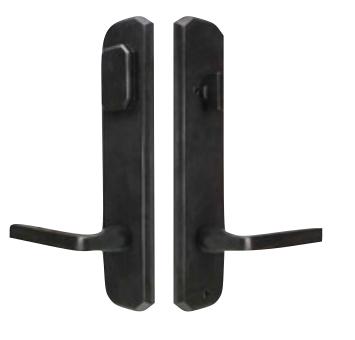

Baldwin Nashville Mortise Trim Oil Rubbed Bronze Finish

Option A

angled soffit

wood accents (optional upgrade)

zip panel system
7/16" sheathing
water-resistant barrier

Painted aluminum gutters & downspouts
6" ogee profile gutters & corrugated downspouts
(w leaf guards)