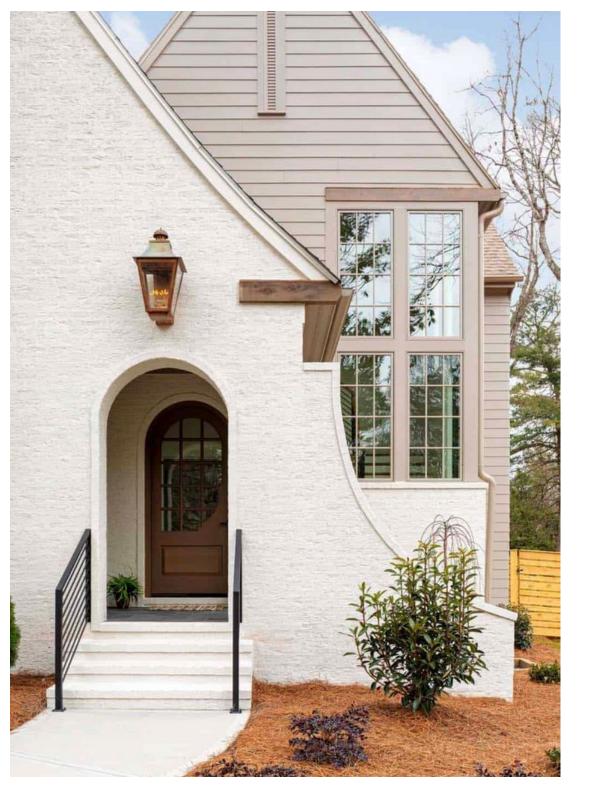

Spray foam insulation (open cell)
In walls & roof plane

James Hardie

4" & 8" exposure

smooth lap siding

Acme modular brick velour texture

Tamko architectural shingles

natural stain cedar

corten steel edging