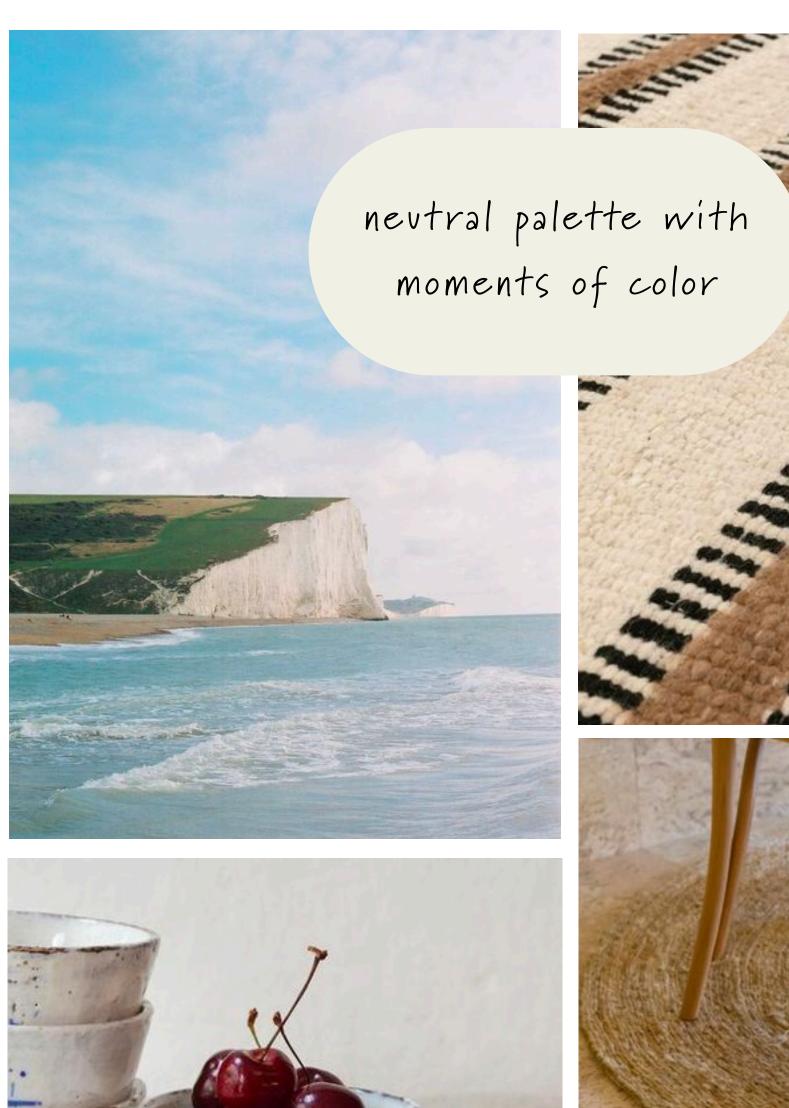

|
| Appliances                         | LG, Samsung, Electrolux, Bosch,<br>Bertazzoni, Fulgor                   | Thermador, Viking, Blue Star,<br>Dacor                                                                                                                         | SubZero/Wolf Cove, Miele,<br>Gaggenau                                                                                                                                                    |                                                                                                                                                                                                                                                                    |



Made for you by Moontower

Exteriors Presentation







































essential casement

essential picture

essential glider

## marvin elevate doors (fiberglass exterior, wood interior)





elevate bifold



elevate sliding



elevate swinging



black/bronze







white door &

drywall returns currently specified on interior option: black/bronze or white interior door & window frame





Baldwin Nashville Mortise Trim Oil Rubbed Bronze Finish





Option A





















angled soffit















wood accents (optional upgrade)





zip panel system
7/16" sheathing
water-resistant barrier

Painted aluminum gutters & downspouts
6" ogee profile gutters & corrugated downspouts
(w leaf guards)





Spray foam insulation (open cell)
In walls & roof plane

James Hardie

4" & 8" exposure

smooth lap siding



Acme m