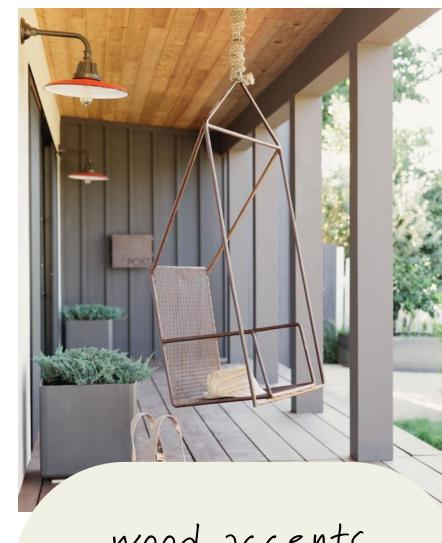

Baldwin Nashville Mortise Trim Oil Rubbed Bronze Finish

Option A

angled soffit

wood accents (optional upgrade)

zip panel system
7/16" sheathing
water-resistant barrier

Painted aluminum gutters & downspouts
6" ogee profile gutters & corrugated downspouts
(w leaf guards)