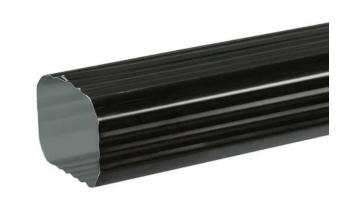

Baldwin Nashville Mortise Trim Oil Rubbed Bronze Finish

Option A

angled soffit

wood accents (optional upgrade)

zip panel system
7/16" sheathing
water-resistant barrier

Painted aluminum gutters & downspouts
6" ogee profile gutters & corrugated downspouts
(w leaf guards)