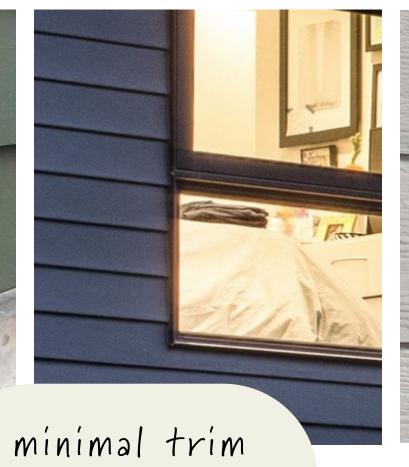

Spray foam insulation (open cell)
In walls & roof plane

James Hardie

4" & 8" exposure

smooth lap siding

Acme modular brick velour texture

Tamko architectural shingles

natural stain cedar

corten steel edging