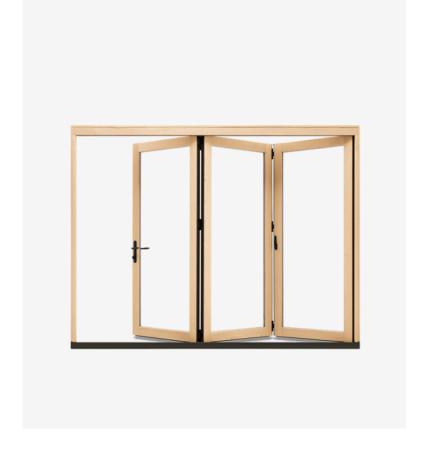

## marvin elevate doors (fiberglass exterior, wood interior)

elevate bifold

elevate sliding

elevate swinging

black/bronze

white door &

drywall returns currently specified on interior option: black/bronze or white interior door & window frame