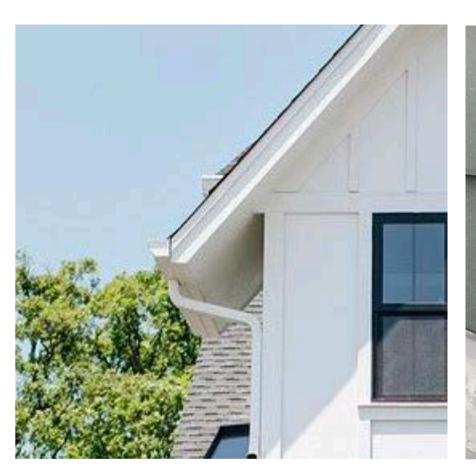

Baldwin Nashville Mortise Trim Oil Rubbed Bronze Finish

Option A

angled soffit

wood accents (optional upgrade)

zip panel system
7/16" sheathing
water-resistant barrier

Painted aluminum gutters & downspouts
6" ogee profile gutters & corrugated downspouts
(w leaf guards)