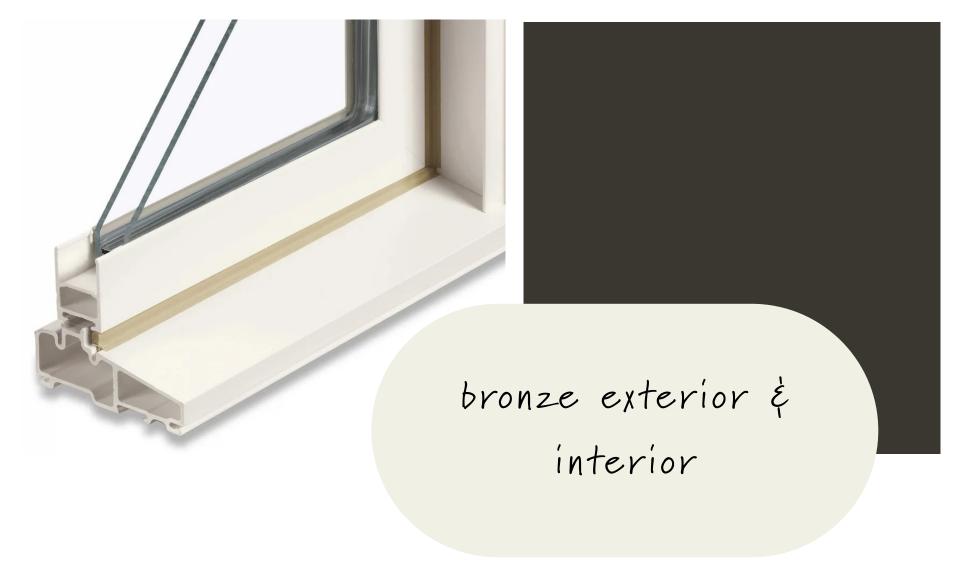

## marvin elevate doors (fiberglass exterior, wood interior)

elevate bifold

elevate sliding

elevate swinging

black/bronze

white door &

drywall returns currently specified on interior option: black/bronze or white interior door & window frame