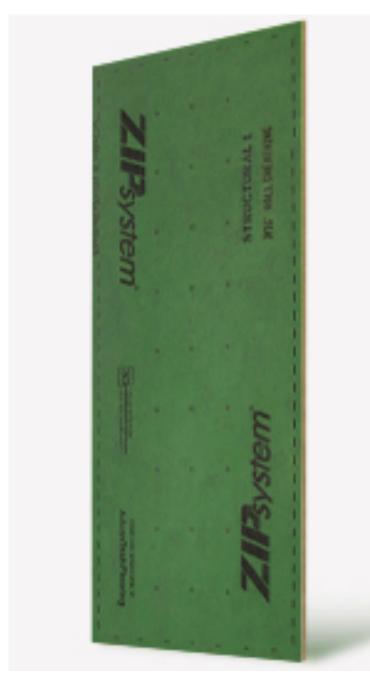

Baldwin Nashville Mortise Trim Oil Rubbed Bronze Finish

Option A

angled soffit

wood accents (optional upgrade)

zip panel system
7/16" sheathing
water-resistant barrier

Painted aluminum gutters & downspouts
6" ogee profile gutters & corrugated downspouts
(w leaf guards)