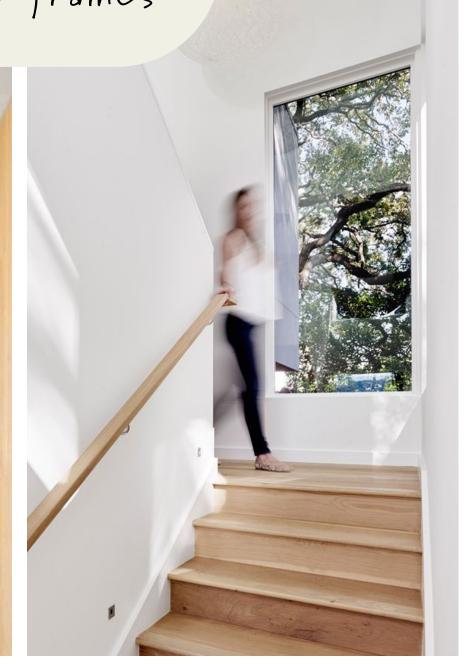

## marvin elevate doors (fiberglass exterior, wood interior)

elevate bifold

elevate sliding

elevate swinging

black/bronze

white door &

drywall returns currently specified on interior option: black/bronze or white interior door & window frame