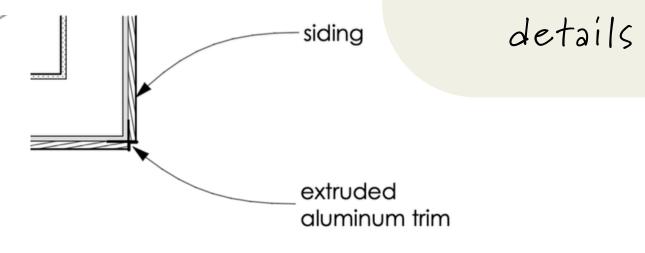

Spray foam insulation (open cell)
In walls & roof plane

James Hardie

4" & 8" exposure

smooth lap siding

Acme modular brick velour texture

Tamko architectural shingles

natural stain cedar

corten steel edging