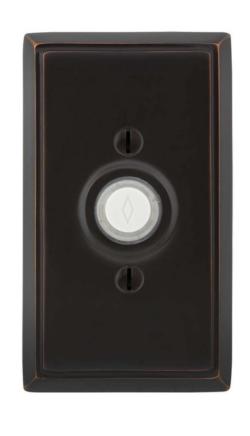

Baldwin Nashville Mortise Trim Oil Rubbed Bronze Finish

Option A

angled soffit

wood accents (optional upgrade)

zip panel system
7/16" sheathing
water-resistant barrier

Painted aluminum gutters & downspouts
6" ogee profile gutters & corrugated downspouts
(w leaf guards)