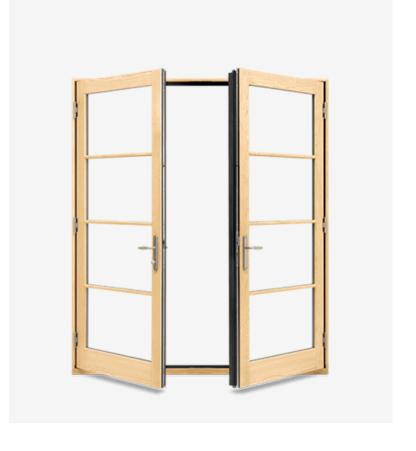

## marvin elevate doors (fiberglass exterior, wood interior)

elevate bifold

elevate sliding

elevate swinging

black/bronze

white door &

drywall returns currently specified on interior option: black/bronze or white interior door & window frame