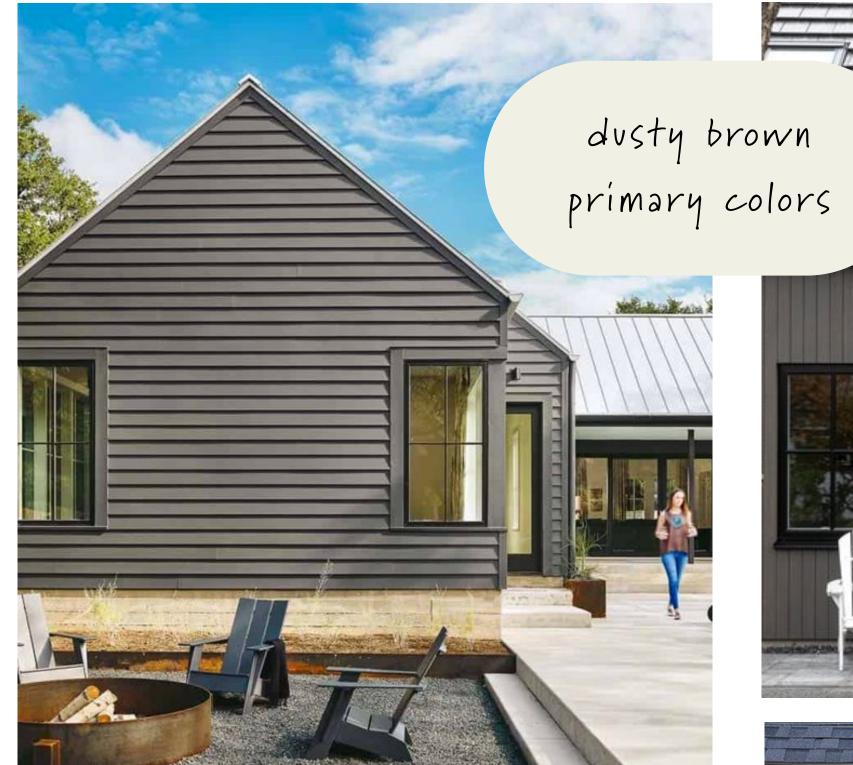

Spray foam insulation (open cell)
In walls & roof plane

James Hardie

4" & 8" exposure

smooth lap siding

Acme modular brick velour texture

Tamko architectural shingles

natural stain cedar

corten steel edging