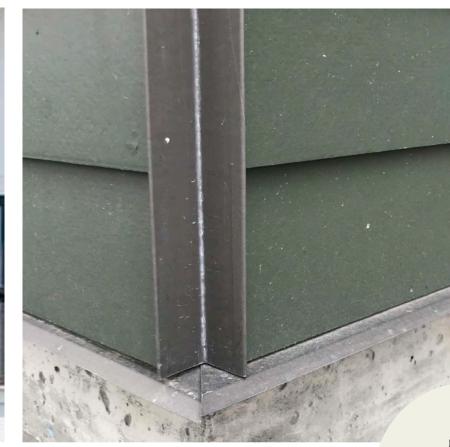

Spray foam insulation (open cell)
In walls & roof plane

James Hardie

4" & 8" exposure

smooth lap siding

Acme modular brick velour texture

Tamko architectural shingles

natural stain cedar

corten steel edging