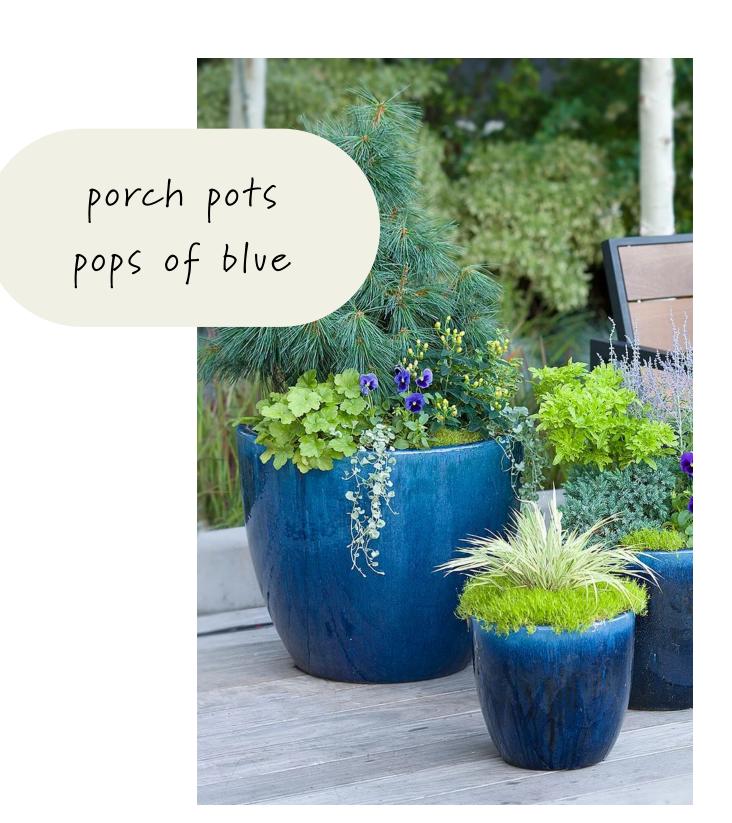

ture

essential glider

## marvin elevate doors (fiberglass exterior, wood interior)





elevate bifold



elevate sliding



elevate swinging



black/bronze







white door &

drywall returns currently specified on interior option: black/bronze or white interior door & window frame





Baldwin Nashville Mortise Trim Oil Rubbed Bronze Finish





Option A





















angled soffit















wood accents (optional upgrade)





zip panel system
7/16" sheathing
water-resistant barrier

Painted aluminum gutters & downspouts
6" ogee profile gutters & corrugated downspouts
(w leaf guards)





Spray foam insulation (open cell)
In walls & roof plane

James Hardie

4" & 8" exposure

smooth lap siding



Acme modular brick velour texture



Tamko architectural shingles















natural stain cedar



corten steel edging



decomposed granite



concrete pavers & Backstar gravel



Craft the home you love.