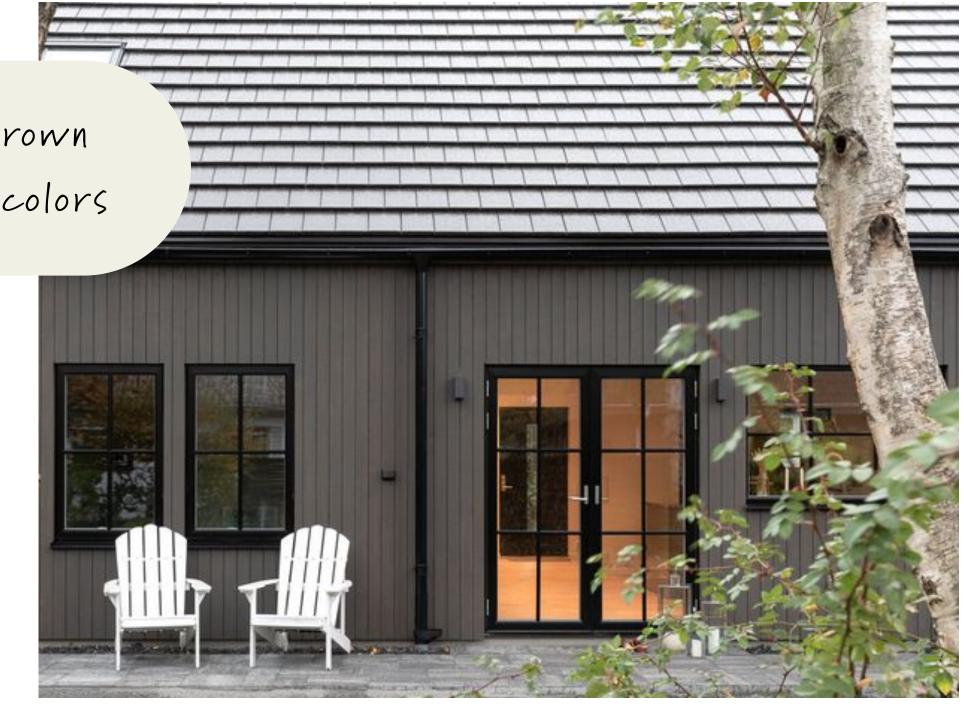

Spray foam insulation (open cell)
In walls & roof plane

James Hardie

4" & 8" exposure

smooth lap siding

Acme modular brick velour texture

Tamko architectural shingles

natural stain cedar

corten steel edging